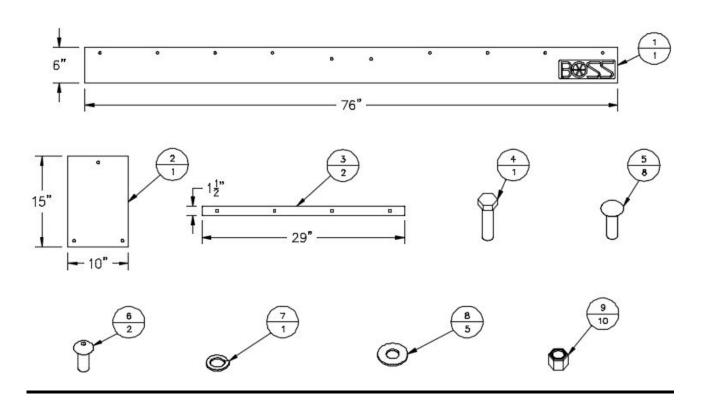

**PUSHING THE EDGE** 

Figure 1. MSC13416 Snow Deflector and HDW13402 Fastener Kit Contents

G13937

| ITEM # | QUANTITY | PART#    | DESCRIPTION                     |
|--------|----------|----------|---------------------------------|
| 1      | 1        | MSC13417 | BELTING 76" x 6"                |
| 2      | 1        | MSC13418 | BELTING, CENTER 15" x 10"       |
| 3      | 2        | MSC13415 | METAL STRAP, 1-1/2" x 29"       |
| 4      | 1        | HDW01719 | 3/8 - 16 x 1-1/2" HHCS          |
| 5      | 8        | HDW05576 | 3/8 - 16 x 1-1/4" CARRIAGE BOLT |
| 6      | 2        | HDW07502 | 3/8 - 16 x 1" BUTTON HEAD BOLT  |
| 7      | 1        | HDW01732 | 1/2 - SPLIT LOCK WASHER         |
| 8      | 5        | HDW01733 | 3/8 FLAT WASHER                 |
| 9      | 10       | HDW01720 | 3/8 – 16 NYLON LOCK NUT         |

**Note:** Snow Deflector Kit MSC13416 fits only the BOSS multi-position 5'6" V-XT Snowplow.