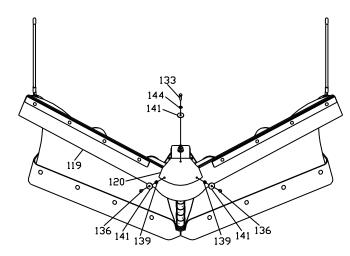

## **MSC01565 Snow Deflector Components**

Figure 37. Snow Deflector Belting Assembly G10533

- With the snowplow in the V position, assemble Snow Deflector 76" Belting (119) and two Snow Deflector Straps (121) to the top edge of both driver side Blade Half (103) and passenger side Blade Half (102) using eight 3/8" X 1-1/4" Carriage Bolts (135) and eight 3/8" Nylon Lock Nuts (139). When properly installed, the BOSS logo should be on the driver side of the snowplow.
- 2. Using one 3/8" X 1-1/2" Hex Head Cap Screw (133), one 3/8" Split Lock Washer (144), and one 3/8" Flat Fender Washer (141), secure Snow Deflector Center Flap (120) through the rear hole of Center Hinge Pin (110) and into the top of Center Section (100).

Figure 38. Snow Deflector Center Flap

G10621

3. Attach Snow Deflector Center Flap (120) to the top of Snow Deflector 76" Belting (119) by using two 3/8" X 1" Button Head Screws (136) and two 3/8" Flat Fender Washers (141) on the top side and two 3/8" Flat Fender Washers (141) and two 3/8" Nylon Lock Nuts (139) on the bottom side.