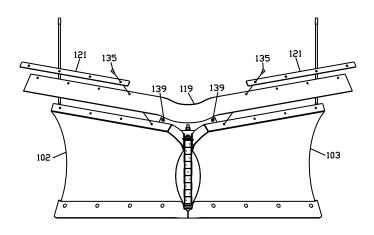

## **MSC01565 Snow Deflector Components**

Figure 37. Snow Deflector Belting Assembly G10533

- With the snowplow in the V position, assemble Snow Deflector 76" Belting (119) and two Snow Deflector Straps (121) to the top edge of both driver side Blade Half (103) and passenger side Blade Half (102) using eight 3/8" X 1-1/4" Carriage Bolts (135) and eight 3/8" Nylon Lock Nuts (139). When properly installed, the BOSS logo should be on the driver side of the snowplow.
- 2. Using one 3/8" X 1-1/2" Hex Head Cap Screw (133), one 3/8" Split Lock Washer (144), and one 3/8" Flat Fender Washer (141), secure Snow Deflector Center Flap (120) through the rear hole of Center Hinge Pin (110) and into the top of Center Section (100).